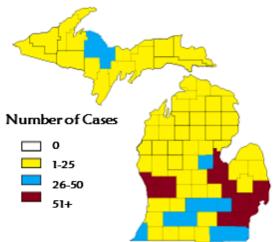

Figure 4 shows the distribution of mesothelioma patients by county of residence. Increased patients with mesothelioma in Marquette County in the Upper Peninsular are thought to be from asbestos exposure on equipment in paper mills, and mines from asbestos being present as a contaminant in the ore being mined and asbestos insulation in the ore processing facilities. Increased mesothelioma patients in Bay and Saginaw Counties are thought to be from asbestos exposure used in the largest shipyard that was in Michigan and foundries in Saginaw County. In Muskegon/Kent and the Detroit Metropolitan area, asbestos exposure occurred in the numerous industrial facilities in these counties.

## FIGURE 4 Distribution of MI Residents Diagnosed with Mesothelioma by County: 1999-2019

Mesothelioma has a poor prognosis. Data from the 18 cancer registries in the CDC Surveillance, Epidemiology, and End Results Program (SEER) reported 91.4% mortality with a median of seven months (7). The best treatment results are found for patients receiving multimodality therapy, usually consisting of neoadjuvant chemotherapy, followed by surgery and adjuvant radiotherapy. Combining these modalities, a median survival of 17–38 months for patients in tumor Stage I to 7–24 months in tumor Stage IV has been reported (8). One aspect of mesothelioma management that can be