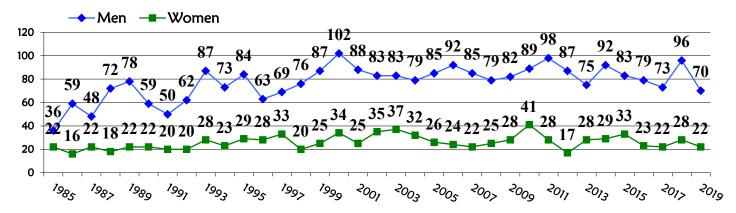

## Mesothelioma In Michigan

Mesothelioma is a rare condition, strongly associated with asbestos exposure. The number of patients with mesothelioma by year in Michigan since 1985 is shown in Figure 1. In 2019, the most recent year with data compiled, there were 92 patients (70 men and 22 women). The age range was 24-95 years, average age of 75. The peak year was 136 patients in 2000, with the number of patients ranging from 92-130 in subsequent years.

Figure 1. Number of Men and Women in Michigan Diagnosed with Mesothelioma: 1985-2019

The association between exposure to asbestos and the risk of developing mesothelioma was first reported in the medical literature in 1943 (1). Mesothelioma is almost always caused by exposure to asbestos (2). The percentage of patients with mesothelioma who have a history of occupational asbestos exposure is lower in studies that are based on review of medical records compared to studies based on a complete work history where 90% of mesothelioma has been attributed to asbestos exposure (3). Sometimes the asbestos exposure has occurred indirectly; handling/washing the clothes of someone who works with asbestos or being a bystander at a location where asbestos was applied or disturbed by another worker. In one study of 759 cases of mesothelioma in Australia where no asbestos exposure was identified by history, 81% had elevated levels of asbestos in their lung tissue (4). Among cohorts of asbestos-exposed workers, less than 10% of deaths have been attributed to mesothelioma. Lung cancer is the most common cancer increased among asbestos exposed workers. Unlike lung cancer, there is no additional risk of mesothelioma among current or ex-cigarette smokers.