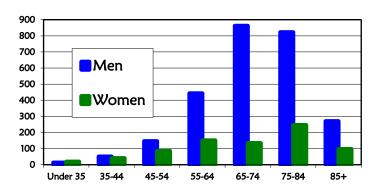

Consistent with latency from first exposure to asbestos, the number of mesothelioma patients increased with age. There were 4-5 times more men than women with mesothelioma reflecting the likelihood of men and women working in an occupation/industry with asbestos exposure. Table 1 shows the distribution of occupation and industry for men and women for the years 2016-2018.

Figure 2. US asbestos consumption per capita (1920–2006), actual (1968–2004) and projected (2005–2049) deaths from asbestosis.

Figure 3. Age of Diagnosis of Mesothelioma Patients in Michigan by Gender, 1985-2019