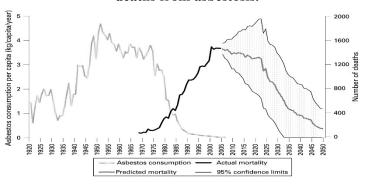

The use of asbestos in the United States peaked in the 1950's (Figure 2). Given that mesothelioma typically occurs 30 - 40 years after first exposure to asbestos, one would expect the number of cases of mesothelioma in the US to be peaking now, approximately 40 years after the 1980's when asbestos use began to markedly decrease. However, there are large amounts of asbestos still in place from past use as insulation and in products such as asbestos cement, floor tiles, outdoor siding that can cause more recent exposure during renovation and demolition. Mortality from asbestosis shows how the long latency period of adverse health effects from asbestos causes disease long after its use has decreased (Figure 2).

Figure 2. US asbestos consumption per capita (1920–2006), actual (1968–2004) and projected (2005–2049) deaths from asbestosis.

Figure 3. Age of Diagnosis of Mesothelioma Patients in Michigan by Gender, 1985-2019